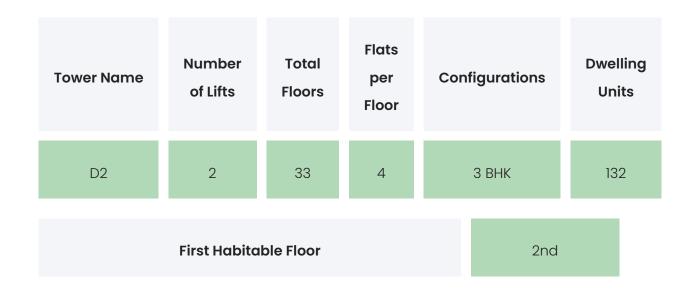

# **Project Amenities**

| Sports                 | Cricket Pitch,Multipurpose Court,Squash<br>Court,Tennis Court,Swimming Pool,Kids Play<br>Area,Kids Pool,Indoor Games Area |
|------------------------|---------------------------------------------------------------------------------------------------------------------------|
| Leisure                | Amphitheatre,Yoga Room / Zone,Library /<br>Reading Room,Senior Citizen Zone,Sit-out<br>Area,Reflexology Park,Pergola      |
| Business & Hospitality | Barbeque Pit,Restaurant /<br>Cafe,Clubhouse,Multipurpose Hall                                                             |
| Eco Friendly Features  | Waste Segregation,Green Zone,Rain Water<br>Harvesting,Landscaped Gardens,Water<br>Storage,Solar Pannel                    |

# BUILDING LAYOUT



## Services & Safety

- **Security :** Society Office,Maintenance Staff,Security System / CCTV,Intercom Facility,Security Staff,Earthquake Resistant Design
- Fire Safety : Sprinkler System
- Sanitation : The surrounding area is clean. No presence of nalas /slums /gutters /sewers
- Vertical Transportation : High Speed Elevators, Goods Lift

PROVIDENT PALMVISTA D2

## FLAT INTERIORS

Configuration

**RERA Carpet Range** 

| 3 ВНК                   | 569.1 sqft                                   |  |
|-------------------------|----------------------------------------------|--|
|                         |                                              |  |
| Floor To Ceiling Height | Between 9 and 10 feet                        |  |
| Views Available         | Open Grounds / Landscape / Project